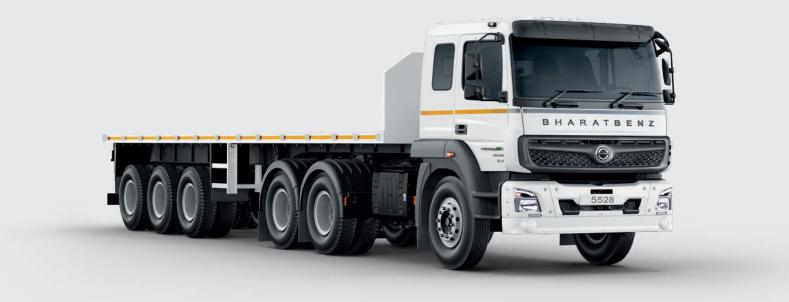

## WITH THE POWER OF OUR **BSVI** RANGE LEAD THE CHANGE **55 T (6×4)** TRACTOR

**Technical Specifications** 

5532T 6x4

5528T 6x4

| Vehicle Dimensions             |                                                             |                           |
|--------------------------------|-------------------------------------------------------------|---------------------------|
| Wheel Base (mm)                | 3975                                                        | 3975                      |
| Cabin                          | Sleeper Cabin                                               | Sleeper Cabin             |
| Overall Length (mm)            | 6935                                                        | 6935                      |
| Overall Width (mm)             | 2490                                                        | 2490                      |
| Overall Height (mm) ( CBC)     | 2910                                                        | 2910                      |
| Front Overhang (mm)            | 1485                                                        | 1485                      |
| Rear Overhang (mm)             | 800                                                         | 800                       |
| Ground Clearance (mm)          | 255                                                         | 255                       |
| Engine                         |                                                             |                           |
| Engine Model                   | OM 92                                                       | 6                         |
| Maximum Power, kW              | 236 kW @ 2200 rpm                                           | 210 kW @ 2200 rpm         |
| Maximum Torque, Nm             | 1250 Nm @ 1200 - 1600 rpm                                   | 1100 Nm @ 1200 - 1600 rpm |
| No. of Cylinders, cc           | 6, 7200                                                     |                           |
| Emission Standard              | Bharat Stage VI - OBD-2                                     |                           |
| Transmission                   |                                                             |                           |
| Gear Box Model & Type          | G 131, 9F+1R, Mechanical, Synchromesh Gears                 |                           |
| Clutch Type                    | Single Dry Plate, Hydraulic Control                         |                           |
| Clutch Dia, Wear (mm)          | 430, 4.5 mm                                                 |                           |
| Power Take Off                 | Gearbox PTO Spline - Optional                               | Auxiliary Fitment         |
| Axle                           |                                                             |                           |
| Front Axle                     | IF 7.0                                                      |                           |
| Rear Axle                      | IRT390-11                                                   |                           |
| Rear Axle Ratio                | 4.778                                                       |                           |
| Chassis Frame & Suspension     |                                                             |                           |
| Frame Section (D X W X T) mm   | 288 x 70 x 9                                                |                           |
| Front Suspension               | Parabolic Type Leaf Spring with 2 Hydraulic Shock Absorbers |                           |
| Rear Suspensio                 | Bogie Suspension For Standard Variants                      |                           |
|                                | Parabolic Bogie With Bolsters For Tip Trailer Variants      | Bogie Suspension          |
|                                | Front: Standard                                             |                           |
| Anti-roll Bar                  | Rear: Standard For Tip Trailer Variant                      | Front: Standard           |
| Brakes                         |                                                             |                           |
| Service Brake                  | Pneumatic, Foot Operated, Dual Line with ABS                |                           |
| Parking Brake                  | Pneumatically Operated Hand Control Valve                   |                           |
| Front Brake Size (mm) & Type   | Ø 410 drum                                                  |                           |
| Rear Brake Size (mm) & Type    | Ø 410 drum                                                  |                           |
| Steering                       |                                                             |                           |
| Steering Type                  | Hydraulic Powe                                              | r Assisted                |
| Fuel & Electrical System       |                                                             |                           |
| Fuel Tank / Filling Capacity   | 455L/ 430L                                                  |                           |
| Adblue Tank / Filling Capacity | 60L/ 51L                                                    |                           |
| Battery Capacity               | 120Ah                                                       |                           |
| Voltage                        | 24V                                                         |                           |
| Performance                    |                                                             |                           |
| Maximum Gradeability %         | 28.40%                                                      | 23.60%                    |
| Maximum Geared Speed kmph      | 80 kmp                                                      | h                         |
| TCD                            | 16.7 m                                                      |                           |
| Tyres                          |                                                             |                           |
|                                | Radial Tyres - 295/90R20                                    |                           |
| Pattern & Size                 | Tubeless Tyres - 295/80R22.5                                | Radial Tyres - 295/90R20  |
|                                |                                                             |                           |
| Weight                         |                                                             |                           |