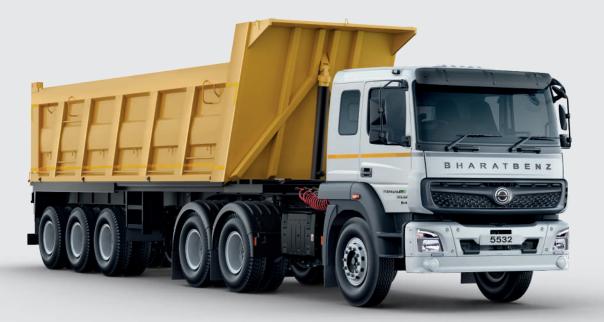

## WITH THE POWER OF OUR **BSVI** RANGE LEAD THE CHANGE **55 T (6×4)** TRACTOR

**Technical Specifications** 

5532T 6x4

5528T 6x4

| Vehicle Dimensions             |                                                             |                           |
|--------------------------------|-------------------------------------------------------------|---------------------------|
| Wheel Base (mm)                | 3975                                                        | 3975                      |
| Cabin                          | Sleeper Cabin                                               | Sleeper Cabin             |
| Overall Length (mm)            | 6935                                                        | 6935                      |
| Overall Width (mm)             | 2490                                                        | 2490                      |
| Overall Height (mm) ( CBC)     | 2910                                                        | 2910                      |
| Front Overhang (mm)            | 1485                                                        | 1485                      |
| Rear Overhang (mm)             | 800                                                         | 800                       |
| Ground Clearance (mm)          | 255                                                         | 255                       |
| Engine                         |                                                             |                           |
| Engine Model                   | OM 92                                                       | 6                         |
| Maximum Power, kW              | 236 kW @ 2200 rpm                                           | 210 kW @ 2200 rpm         |
| Maximum Torque, Nm             | 1250 Nm @ 1200 - 1600 rpm                                   | 1100 Nm @ 1200 - 1600 rpm |
| No. of Cylinders, cc           | 6, 7200                                                     |                           |
| Emission Standard              | Bharat Stage VI - OBD-2                                     |                           |
| Transmission                   |                                                             |                           |
| Gear Box Model & Type          | G 131, 9F+1R, Mechanical, Synchromesh Gears                 |                           |
| Clutch Type                    | Single Dry Plate, Hydraulic Control                         |                           |
| Clutch Dia, Wear (mm)          | 430, 4.5 mm                                                 |                           |
| Power Take Off                 | Gearbox PTO Spline - Optional                               | Auxiliary Fitment         |
| Axle                           |                                                             |                           |
| Front Axle                     | IF 7.0                                                      |                           |
| Rear Axle                      | IRT390-11                                                   |                           |
| Rear Axle Ratio                | 4.778                                                       |                           |
| Chassis Frame & Suspension     |                                                             |                           |
| Frame Section (D X W X T) mm   | 288 x 70 x 9                                                |                           |
| Front Suspension               | Parabolic Type Leaf Spring with 2 Hydraulic Shock Absorbers |                           |
| Rear Suspensio                 | Bogie Suspension For Standard Variants                      |                           |
|                                | Parabolic Bogie With Bolsters For Tip Trailer Variants      | Bogie Suspension          |
|                                | Front: Standard                                             |                           |
| Anti-roll Bar                  | Rear: Standard For Tip Trailer Variant                      | Front: Standard           |
| Brakes                         |                                                             |                           |
| Service Brake                  | Pneumatic, Foot Operated, Dual Line with ABS                |                           |
| Parking Brake                  | Pneumatically Operated Hand Control Valve                   |                           |
| Front Brake Size (mm) & Type   | Ø 410 drum                                                  |                           |
| Rear Brake Size (mm) & Type    | Ø 410 drum                                                  |                           |
| Steering                       |                                                             |                           |
| Steering Type                  | Hydraulic Powe                                              | r Assisted                |
| Fuel & Electrical System       |                                                             |                           |
| Fuel Tank / Filling Capacity   | 455L/ 430L                                                  |                           |
| Adblue Tank / Filling Capacity | 60L/ 51L                                                    |                           |
| Battery Capacity               | 120Ah                                                       |                           |
| Voltage                        | 24V                                                         |                           |
| Performance                    |                                                             |                           |
| Maximum Gradeability %         | 28.40%                                                      | 23.60%                    |
| Maximum Geared Speed kmph      | 80 kmp                                                      | h                         |
| TCD                            | 16.7 m                                                      |                           |
| Tyres                          |                                                             |                           |
|                                | Radial Tyres - 295/90R20                                    |                           |
| Pattern & Size                 | Tubeless Tyres - 295/80R22.5                                | Radial Tyres - 295/90R20  |
|                                |                                                             |                           |
| Weight                         |                                                             |                           |