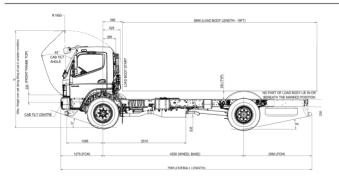

### 1414R MD (4x2)

| Dimensions (mm): All Dimensions are for CBC                                                       |                                     |                                                                                                                                                                                            |                                                  |  |
|---------------------------------------------------------------------------------------------------|-------------------------------------|--------------------------------------------------------------------------------------------------------------------------------------------------------------------------------------------|--------------------------------------------------|--|
| Wheel Base<br>Overall Length<br>Overall Width<br>Overall Height<br>Minimum Ground Clearance       | 3760<br>7075<br>2220<br>2480<br>225 | 4250<br>7585<br>2220<br>2480<br>225                                                                                                                                                        | 4800<br>8595<br>2220<br>2480<br>225              |  |
| Load body length                                                                                  | 5175 (17 ft.)                       | 5785 (19 ft.)                                                                                                                                                                              | 6615 (22 ft.)                                    |  |
| Weight                                                                                            |                                     |                                                                                                                                                                                            |                                                  |  |
| Gross Vehicle Weight (GVW)                                                                        |                                     |                                                                                                                                                                                            | 14050 kg                                         |  |
| Engine                                                                                            |                                     |                                                                                                                                                                                            |                                                  |  |
| Model<br>Maximum power<br>Maximum torque<br>No. of Cylinders, Displacement<br>Emission Compliance |                                     | 4D34i<br>100 kW (140 hp) @ 2500 rpm<br>420 Nm @ 1500 - 2000 rpm<br>4 Nos., 3907 cc<br>BSIV                                                                                                 |                                                  |  |
| Gearbox                                                                                           |                                     |                                                                                                                                                                                            |                                                  |  |
| Gearbox model & Type<br>Clutch Type, Diameter                                                     |                                     | G 85 - 6F+1R, Mechanical, Synchromesh gears<br>Single dry plate, Hydraulic control with clutch booster, 362 mm                                                                             |                                                  |  |
| Axle                                                                                              |                                     |                                                                                                                                                                                            |                                                  |  |
| Front Axle Model, Type<br>Rear Axle Model, Type<br>Differential Ratio                             | 6.33                                | IF<br>DANA - S145, Full float<br>5.13                                                                                                                                                      | 5.0, Reverse elliot<br>ing, Hypoid gears<br>5.13 |  |
| Chassis Frame & Suspension                                                                        |                                     |                                                                                                                                                                                            |                                                  |  |
| Type<br>Depth x Flange Width x Thickness<br>Front Suspension<br>Rear Suspension<br>Anti-roll Bar  |                                     | Ladder type channel section with cross member<br>230 mm x 80 mm x 7 mm<br>Semi-elliptic leaf spring with shock absorbers<br>Semi-elliptic laminated leaf spring<br>Optional (front & rear) |                                                  |  |
| Brake & Tyres                                                                                     |                                     |                                                                                                                                                                                            |                                                  |  |
| Service Brake<br>Parking Brake<br>Wheel Rim & Tyres                                               | Pneur                               | Pneumatic, Foot operated, Dual line ( with ABS )<br>Pneumatically operated spring brake<br>6.50 x 20, 8.25 R20 - 16 PR (Radial)                                                            |                                                  |  |
| Steering & Cabin                                                                                  |                                     |                                                                                                                                                                                            |                                                  |  |
| Steering Type<br>Cabin                                                                            |                                     | Hydraulic Power assisted<br>Day cabin, Tiltable                                                                                                                                            |                                                  |  |
| Fuel Tank & Electricals                                                                           |                                     |                                                                                                                                                                                            |                                                  |  |
| Fuel Tank<br>Ad-Blue Tank<br>Voltage<br>Battery Capacity                                          |                                     | 200 litres<br>27 litres<br>24 V Electrical System<br>2 x 12 V, 75 Ah                                                                                                                       |                                                  |  |
| Performance                                                                                       |                                     |                                                                                                                                                                                            |                                                  |  |
| Maximum Gradeability<br>Maximum Geared Speed<br>Minimum Turning Circle Diameter                   | 24.9%<br>14.8 m                     | 19.8%<br>16.7 m                                                                                                                                                                            | 19.8%<br>70 km/h<br>18.7 m                       |  |
| Configuration                                                                                     |                                     | 10.1 111                                                                                                                                                                                   | 10.7 111                                         |  |