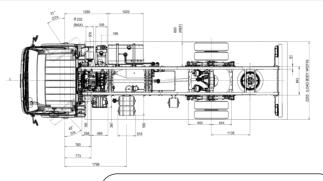

### 1414R MD (4x2)

| Dimensions (mm): All Dimensions are for CBC                                                       |                                     |                                                                                                                                                                                            |                                                  |  |
|---------------------------------------------------------------------------------------------------|-------------------------------------|--------------------------------------------------------------------------------------------------------------------------------------------------------------------------------------------|--------------------------------------------------|--|
| Wheel Base<br>Overall Length<br>Overall Width<br>Overall Height<br>Minimum Ground Clearance       | 3760<br>7075<br>2220<br>2480<br>225 | 4250<br>7585<br>2220<br>2480<br>225                                                                                                                                                        | 4800<br>8595<br>2220<br>2480<br>225              |  |
| Load body length                                                                                  | 5175 (17 ft.)                       | 5785 (19 ft.)                                                                                                                                                                              | 6615 (22 ft.)                                    |  |
| Weight                                                                                            |                                     |                                                                                                                                                                                            |                                                  |  |
| Gross Vehicle Weight (GVW)                                                                        |                                     |                                                                                                                                                                                            | 14050 kg                                         |  |
| Engine                                                                                            |                                     |                                                                                                                                                                                            |                                                  |  |
| Model<br>Maximum power<br>Maximum torque<br>No. of Cylinders, Displacement<br>Emission Compliance |                                     | 4D34i<br>100 kW (140 hp) @ 2500 rpm<br>420 Nm @ 1500 - 2000 rpm<br>4 Nos., 3907 cc<br>BSIV                                                                                                 |                                                  |  |
| Gearbox                                                                                           |                                     |                                                                                                                                                                                            |                                                  |  |
| Gearbox model & Type<br>Clutch Type, Diameter                                                     |                                     | G 85 - 6F+1R, Mechanical, Synchromesh gears<br>Single dry plate, Hydraulic control with clutch booster, 362 mm                                                                             |                                                  |  |
| Axle                                                                                              |                                     |                                                                                                                                                                                            |                                                  |  |
| Front Axle Model, Type<br>Rear Axle Model, Type<br>Differential Ratio                             | 6.33                                | IF<br>DANA - S145, Full float<br>5.13                                                                                                                                                      | 5.0, Reverse elliot<br>ing, Hypoid gears<br>5.13 |  |
| Chassis Frame & Suspension                                                                        |                                     |                                                                                                                                                                                            |                                                  |  |
| Type<br>Depth x Flange Width x Thickness<br>Front Suspension<br>Rear Suspension<br>Anti-roll Bar  |                                     | Ladder type channel section with cross member<br>230 mm x 80 mm x 7 mm<br>Semi-elliptic leaf spring with shock absorbers<br>Semi-elliptic laminated leaf spring<br>Optional (front & rear) |                                                  |  |
| Brake & Tyres                                                                                     |                                     |                                                                                                                                                                                            |                                                  |  |
| Service Brake<br>Parking Brake<br>Wheel Rim & Tyres                                               | Pneur                               | Pneumatic, Foot operated, Dual line ( with ABS )<br>Pneumatically operated spring brake<br>6.50 x 20, 8.25 R20 - 16 PR (Radial)                                                            |                                                  |  |
| Steering & Cabin                                                                                  |                                     |                                                                                                                                                                                            |                                                  |  |
| Steering Type<br>Cabin                                                                            |                                     | Hydraulic Power assisted<br>Day cabin, Tiltable                                                                                                                                            |                                                  |  |
| Fuel Tank & Electricals                                                                           |                                     |                                                                                                                                                                                            |                                                  |  |
| Fuel Tank<br>Ad-Blue Tank<br>Voltage<br>Battery Capacity                                          |                                     | 200 litres<br>27 litres<br>24 V Electrical System<br>2 x 12 V, 75 Ah                                                                                                                       |                                                  |  |
| Performance                                                                                       |                                     |                                                                                                                                                                                            |                                                  |  |
| Maximum Gradeability<br>Maximum Geared Speed<br>Minimum Turning Circle Diameter                   | 24.9%<br>14.8 m                     | 19.8%<br>16.7 m                                                                                                                                                                            | 19.8%<br>70 km/h<br>18.7 m                       |  |
| Configuration                                                                                     |                                     | 10.1 111                                                                                                                                                                                   | 10.7 111                                         |  |